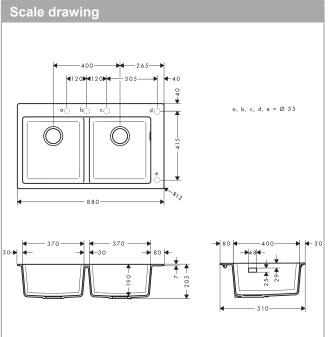

## product features

- · cut-out dimensions: 860 x 490 mm
- · material: SilicaTec
- $\cdot$  number of bowls: 2 main bowls
- tap hole for drilling is predefined (see scale drawing), diamond drill included
- · cabinet size: 90 cm
- · installation type: topmount
- · position overflow: on the right side of the main bowl
- · sink depth: 190 mm